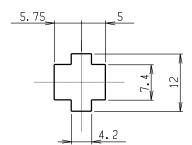

P.C.B reference mounting hole Dimensions, Circuit diagram

P.C.B reference mounting hole Dimensions (TOP VIEW)

◆Circuit diagram