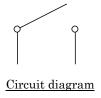

P.C.B reference mounting hole Dimensions, Circuit diagram

P.C.B reference mounting hole Dimensions (TOP VIEW)

◆Circuit diagram