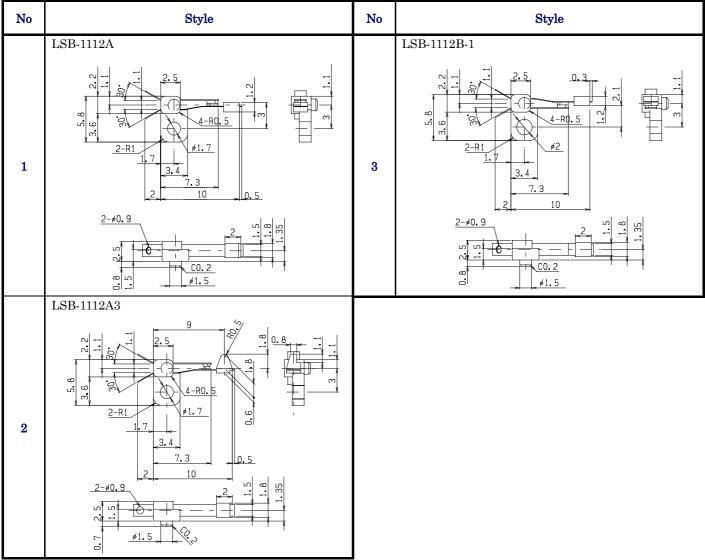

cations

| No | Products No. | No. of<br>circuits | No. of contacts | Fixing<br>method | Max rating<br>(Resistive load) | Contact<br>resistance | Electrical life |
|----|--------------|--------------------|-----------------|------------------|--------------------------------|-----------------------|-----------------|
| 1  | LSB-1112A    | 1                  | 1               | Screw            | 1 A 15 V DC                    | 200 milliohm          | 20,000 cycles   |
| 2  | LSB-1112A3   | 1                  | 1               | Screw            | 1 A 15 V DC                    | 200 milliohm          | 20,000 cycles   |
| 3  | LSB-1112B-1  | 1                  | 1               | Screw            | 1 A 15 V DC                    | 200 milliohm          | 20,000 cycles   |

## Dimensions





1/2



## Circuit diagram



#### Circuit diagram

#### Notes

- 1. The appearance and specifications of the product may be modified without prior notice to improve its performance.
- 2. This catalog shows only outline specifications. When using the product, please obtain formal specifications.
- 3. Please see appendix [Cautions in Using Switches].
- 4. This switch is not washable.
- 5. In manual soldering, consideration should be given to apply the soldering iron to the tip of the terminal so that unusual pressure is not applied to the terminal.
- 6. Please do not apply pressure for 1 minute after soldering.
- 7. Care shall be taken not to attach flux on the terminal portion.