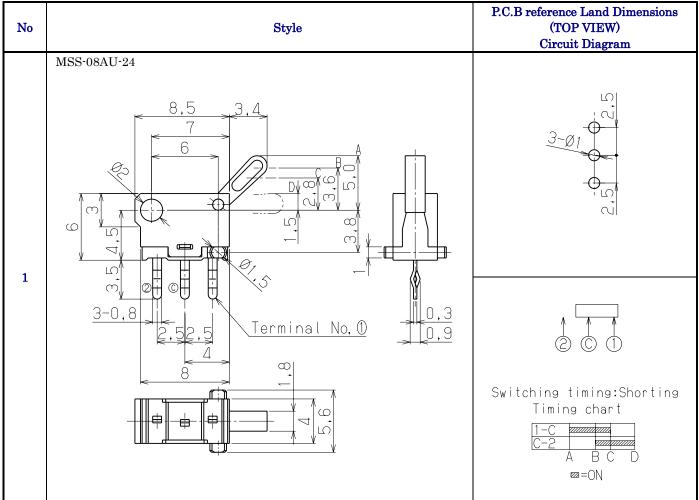

## Products Line

| No | Products No | Poles | Positions | Switching timing |
|----|-------------|-------|-----------|------------------|
| 1  | MSS-08AU-24 | 1     | 2         | Shorting         |

<sup>❖</sup>As Non-shorting type can be modified to Shorting type, please feel free to contact us for this version.

MSS-08AU-24

☐ Dimensions Unit: mm