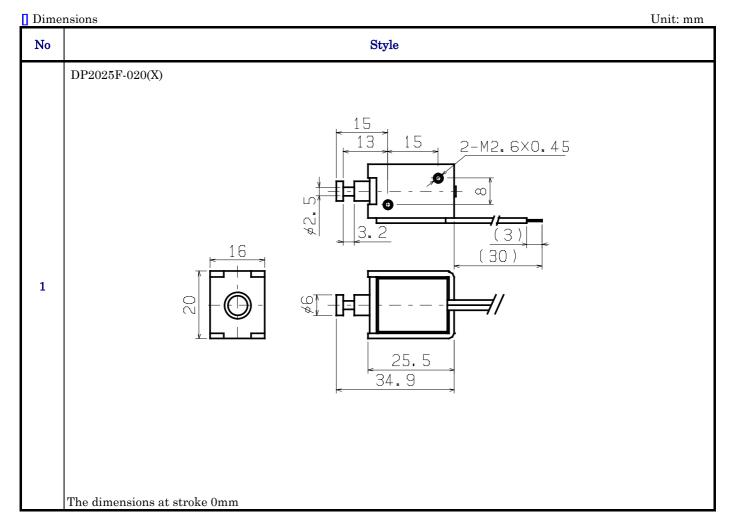

on 0.1sec<br="" time="">OFF Time 5sec&gt;</on> |

■ Typical Specifications

| Typical Specifications      |                               |  |  |  |
|-----------------------------|-------------------------------|--|--|--|
| Item                        | Specifications                |  |  |  |
| Insulation resistance       | 100 megohm min. 500V DC       |  |  |  |
| Dielectric strength         | 500V AC for 1 min.            |  |  |  |
| Insulation grade            | JIS E class(except lead wire) |  |  |  |
| Operating life              | 50,000 cycles                 |  |  |  |
| Operation temperature range | -20 to +60 degree Celsius     |  |  |  |
| Storage temperature range   | -30 to +80 degree Celsius     |  |  |  |

Pull-in Force (Typical value) <at 20 degree Celsius initial>







## Notes

- 1. The appearance and specifications of the product may be modified without prior notice to improve its performance.
- 2. This catalogue shows only outline specifications. When using the product, please obtain formal specifications.
- 3. Please see appendix [Cautions in Using Solenoids].
- 4. Please confirm the performance on actual operation by simulation with actual environments for high reliability.
- 5. Please avoid the storage in dusty environment. If you store the products for a long time, do not keep open the package.
- 6. Please take care for the usage in high humid atmosphere and design- in to meet the operating condition of the devices, for the coil resistance increases 0.4%/degree Celsius depending on the operating ambient temperature.
- 7. Please feel free to cont