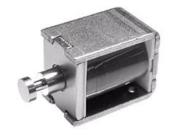

## Popular 20x25.5x16mm Pull-in Type Solenoids DP2025F Series

1/2

## | Features

→General use with phi 6 iron core.