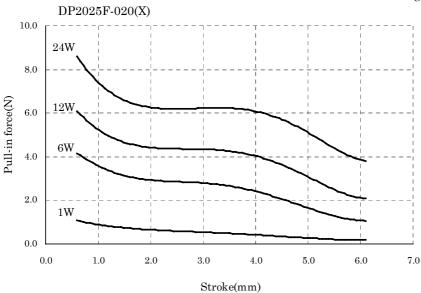

><on 0.1sec<br="" time="">OFF Time 5sec&gt;</on> |

■ Typical Specifications

| Typical Specifications      |                               |  |  |  |
|-----------------------------|-------------------------------|--|--|--|
| Item                        | Specifications                |  |  |  |
| Insulation resistance       | 100 megohm min. 500V DC       |  |  |  |
| Dielectric strength         | 500V AC for 1 min.            |  |  |  |
| Insulation grade            | JIS E class(except lead wire) |  |  |  |
| Operating life              | 50,000 cycles                 |  |  |  |
| Operation temperature range | -20 to +60 degree Celsius     |  |  |  |
| Storage temperature range   | -30 to +80 degree Celsius     |  |  |  |

Pull-in Force (Typical value) <at 20 degree Celsius initial>







## Notes

- 1. The appearance and specifications of the product may be modified without prior notice to improve its performance.
- 2. This catalogue shows only outline specifications. When using the product, please obtain formal specifications.
- 3. Please see appendix [Cautions in Using Solenoids].
- 4. Please confirm the performance on actual operation by simulation with actual environments for high reliability.
- 5. Please avoid the storage in dusty environment. If you store the products for a long time, do not keep open the package.
- 6. Please take care for the usage in high humid atmosphere and design- in to meet the operating condition of the devices, for the coil resistance increases 0.4%/degree Celsius depending on the operating ambient temperature.
- 7. Please feel free to co