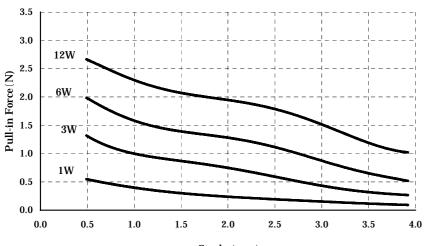

1N=102gf

[] Pull-in Force (Typical value) <at 20 degree Celsius initial>

Stroke(mm)