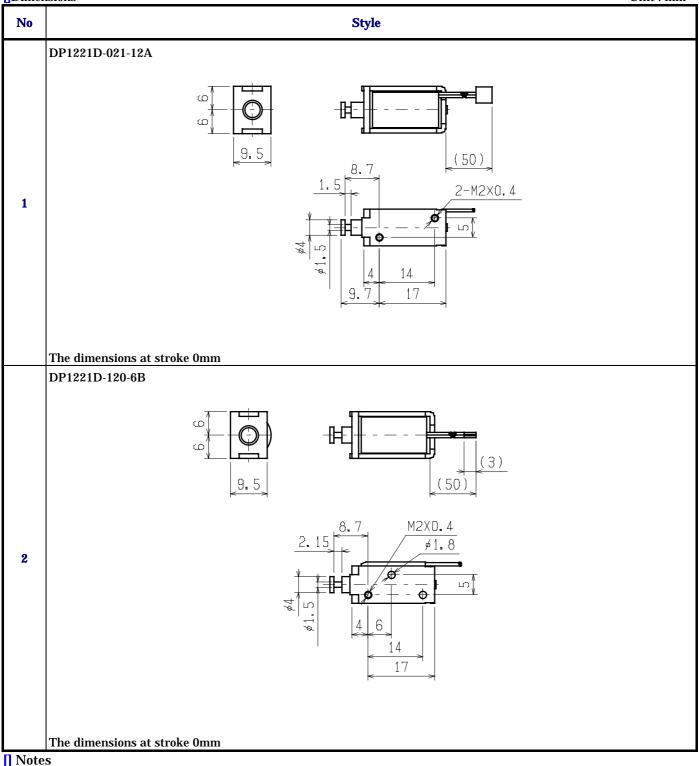

#### Dimensions

Unit : mm

2/2

- - The appearance and specifications of the product may be modified without prior notice to improve its performance. 1.
  - 2. This catalogue shows only outline specifications. When using the product, please obtain formal specifications.
  - 3. Please see appendix [How to select solenoid].
  - 4. Please confirm the performance on actual operation by simulation with actual environments for high reliability.
  - 5. Please avoid the storage in dusty environment. If you store the products for a long time, do not keep open the package.
  - 6. Please take care for the usage in high humid atmosphere and design- in to meet the operating condition of the devices, for the coil resistance increases 0.4%/degree Celsius depending on the operating ambient temperature.
  - 7. Please feel free to contact us for the models with other coil resistances, head types of movable iron core.