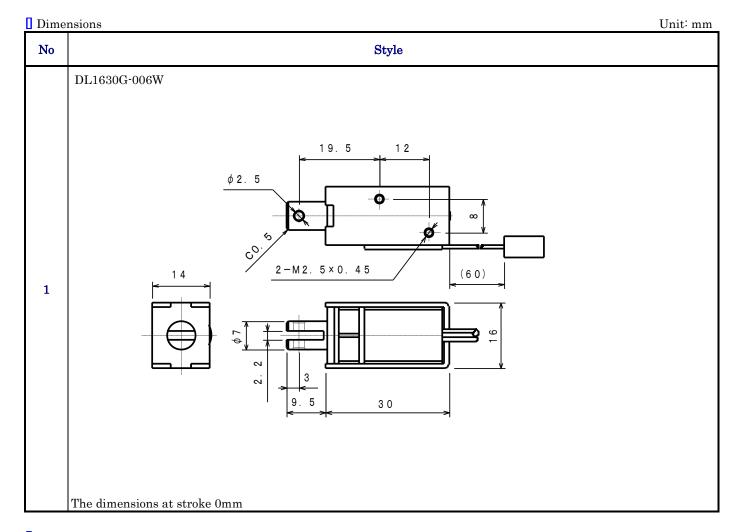

### Applications

◇Key lock

| No | Products No. | Rated<br>voltage | Coil<br>resistance  | Rated duty                                  | Holding force<br>Pull-in force<br>(initial)                                                                                   | Coil<br>Temperature rise                                           |
|----|--------------|------------------|---------------------|---------------------------------------------|-------------------------------------------------------------------------------------------------------------------------------|--------------------------------------------------------------------|
| 1  | DL1630G-006W | 10.5<br>V DC     | 6.5 ohm<br>12.5 ohm | ON Time 0.1sec max.<br>OFF Time 0.9sec min. | 6.4N min. <0V DC> < Stroke 0mm> 3.0N min. <9.9V DC> <stroke 3mm=""> 0.49N min. &lt;8VDC&gt; <stroke 0mm=""></stroke></stroke> | 60deg C max.<br><10.5V DC><br><on 0.1sec<br="">OFF 0.9sec&gt;</on> |